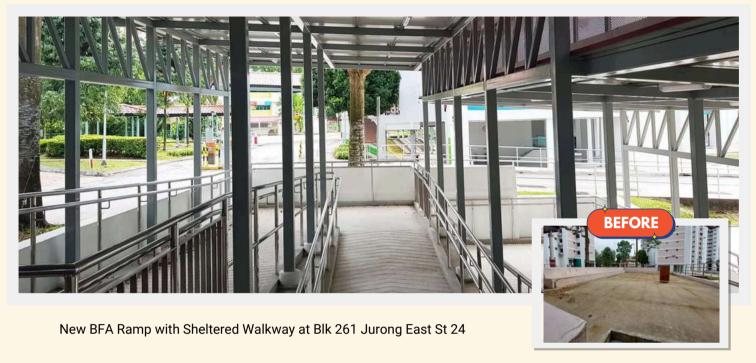

#### **ESTATE** JURONG IMPROVEMENT WORKS

New Replacement of Timber Decking at Block 419 Jurong West Street 42

New Community and Recreational Zone at Blk 340 Jurong East Ave 1

**Elevated Fitness Platform** at Blk 332 Jurong East Ave 1