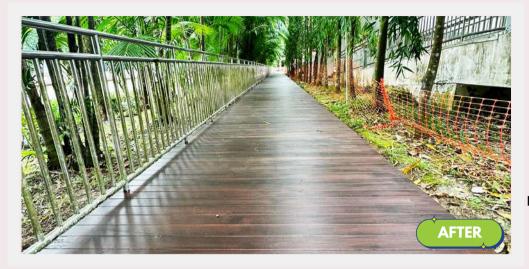

#### **ESTATE** JURONG IMPROVEMENT WORKS

New Replacement of Timber Decking at Block 419 Jurong West Street 42

New Community and Recreational Zone at Blk 340 Jurong East Ave 1

**Elevated Fitness Platform** at Blk 332 Jurong East Ave 1