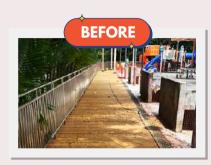

#### **ESTATE** JURONG IMPROVEMENT WORKS

New Replacement of Timber Decking at Block 419 Jurong West Street 42

New Community and Recreational Zone at Blk 340 Jurong East Ave 1

**Elevated Fitness Platform** at Blk 332 Jurong East Ave 1