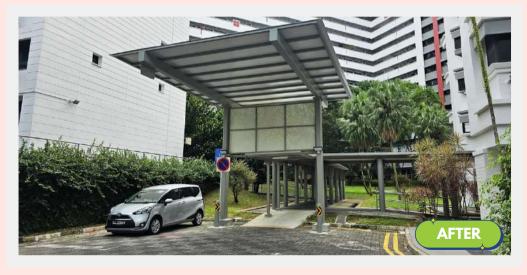

### CLEMENTI

#### ESTATE IMPROVEMENT WORKS







# CLEMENTI ESTATE IMPROVEMENT WORKS



Upgraded Elderly Fitness Corner at Clementi Cascadia Blk 440 Clementi Ave 3





## BUKIT ESTATE IMPROVEMENT WORKS





New Covered Linkway over Existing Footpath near MPH connecting Block 285C Toh Guan Road to Jurong Gateway Road (IMM)



Upgraded Fitness Corner at Blk 242 Bukit Batok East Ave 5







New Drop-Off Point at Blk 289D Bukit Batok Street 25



#### **ESTATE** JURONG IMPROVEMENT WORKS





New Replacement of Timber Decking at Block 419 Jurong West Street 42



New Community and Recreational Zone at Blk 340 Jurong East Ave 1







**Elevated Fitness Platform** at Blk 332 Jurong East Ave 1



### YUHUA IMPROVEMENT WORKS







## YUHUA IMPROVEMENT WORKS