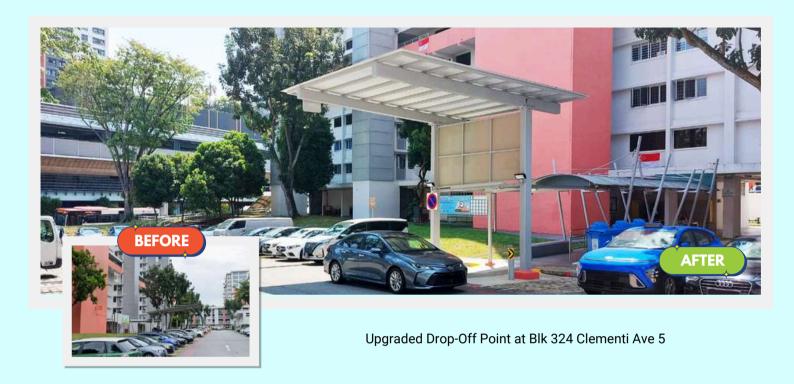

# CLEMENTI ESTATE IMPROVEMENT WORKS

Upgraded Elderly Fitness Corner at Clementi Cascadia Blk 440 Clementi Ave 3