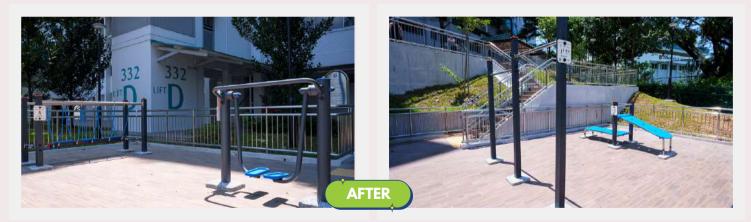

#### **ESTATE** JURONG IMPROVEMENT WORKS

New Replacement of Timber Decking at Block 419 Jurong West Street 42

New Community and Recreational Zone at Blk 340 Jurong East Ave 1

**Elevated Fitness Platform** at Blk 332 Jurong East Ave 1