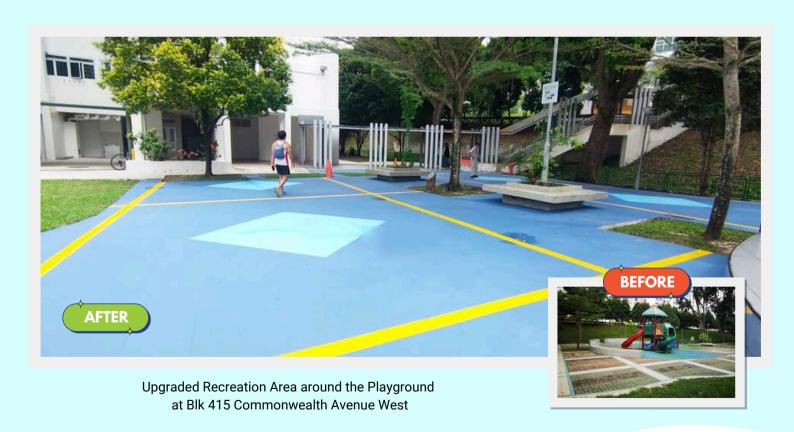

### CLEMENTI

#### ESTATE IMPROVEMENT WORKS







# CLEMENTI ESTATE IMPROVEMENT WORKS



Upgraded Elderly Fitness Corner at Clementi Cascadia Blk 440 Clementi Ave 3





## BUKIT ESTATE IMPROVEMENT WORKS





New Covered Linkway over Existing Footpath near MPH connecting Block 285C Toh Guan Road to Jurong Gateway Road (IMM)



Upgraded Fitness Corner at Blk 242 Bukit Batok East Ave 5







New Drop-Off Point at Blk 289D Bukit Batok Street 25



#### **ESTATE** JURONG IMPROVEMENT WORKS





New Replacement of Timber Decking at Block 419 Jurong West Street 42



New Community and Recreational Zone at Blk 340 Jurong East Ave 1







**Elevated Fitness Platform** at Blk 332 Jurong East Ave 1



### YUHUA IMPROVEMENT WORKS







## YUHUA IMPROVEMENT WORKS