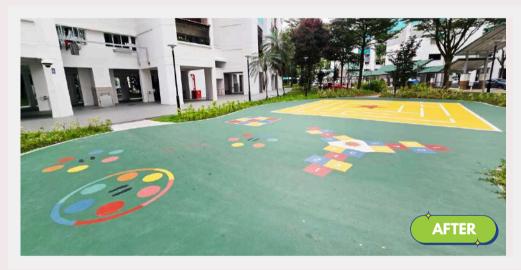

#### **ESTATE** JURONG IMPROVEMENT WORKS

New Replacement of Timber Decking at Block 419 Jurong West Street 42

New Community and Recreational Zone at Blk 340 Jurong East Ave 1

**Elevated Fitness Platform** at Blk 332 Jurong East Ave 1