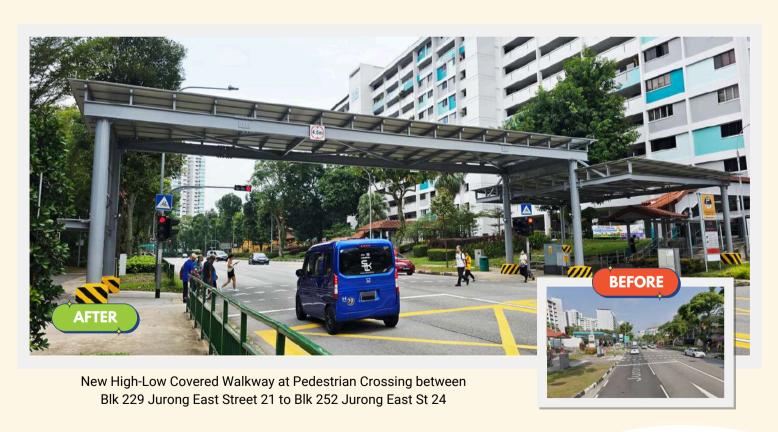

#### **ESTATE** JURONG IMPROVEMENT WORKS

New Replacement of Timber Decking at Block 419 Jurong West Street 42

New Community and Recreational Zone at Blk 340 Jurong East Ave 1

**Elevated Fitness Platform** at Blk 332 Jurong East Ave 1