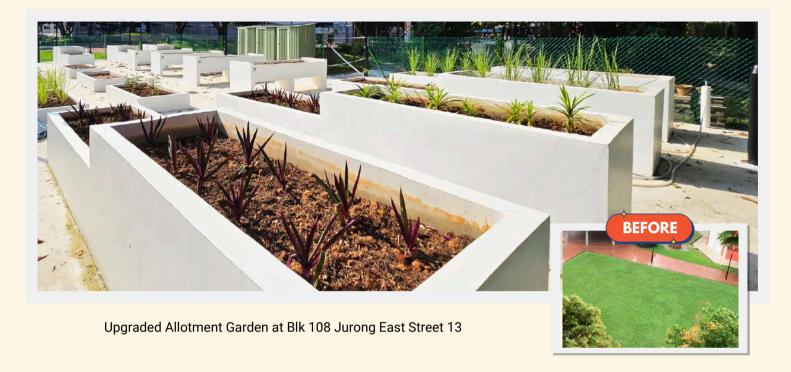

### CLEMENTI

#### ESTATE IMPROVEMENT WORKS







# CLEMENTI ESTATE IMPROVEMENT WORKS



Upgraded Elderly Fitness Corner at Clementi Cascadia Blk 440 Clementi Ave 3





## BUKIT ESTATE IMPROVEMENT WORKS





New Covered Linkway over Existing Footpath near MPH connecting Block 285C Toh Guan Road to Jurong Gateway Road (IMM)



Upgraded Fitness Corner at Blk 242 Bukit Batok East Ave 5







New Drop-Off Point at Blk 289D Bukit Batok Street 25



#### **ESTATE** JURONG IMPROVEMENT WORKS





New Replacement of Timber Decking at Block 419 Jurong West Street 42



New Community and Recreational Zone at Blk 340 Jurong East Ave 1







**Elevated Fitness Platform** at Blk 332 Jurong East Ave 1



### YUHUA IMPROVEMENT WORKS







## YUHUA IMPROVEMENT WORKS